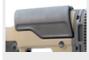

## Precision Rifle Stock for the M1A / M14 & Remington 700 Options

#### STANDARD FEATURES INCLUDE:

Full Length Aircraft Aluminum Skeleton
Painted Composite Skins Permanently Bonded to Aluminum Skeleton
Available with Selector Cut Out or Without
Rear Lug Pocket (Except on Selector Cut Out Version)
Aluminum Lug Slides (7075) Eliminates need for Glass Bedding
Augmentable Rubber Grip
Metal Heal Plate under Grip
Flushmount Rail-European style
Metal Textured Butt Adaptor
Flush Plugs which can be changed out for Optional Flush Cups
Trigger Pad Screws to adjust trigger group fit if loose