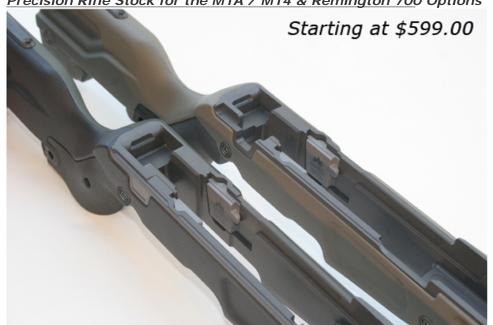

## Precision Rifle Stock for the M1A / M14 & Remington 700 Options

#### STANDARD FEATURES INCLUDE:

Full Length Aircraft Aluminum Skeleton
Painted Composite Skins Permanently Bonded to Aluminum Skeleton
Available with Selector Cut Out or Without
Rear Lug Pocket (Except on Selector Cut Out Version)
Aluminum Lug Slides (7075) Eliminates need for Glass Bedding
Augmentable Rubber Grip
Metal Heal Plate under Grip
Flushmount Rail-European style
Metal Textured Butt Adaptor
Flush Plugs which can be changed out for Optional Flush Cups
Trigger Pad Screws to adjust trigger group fit if loose